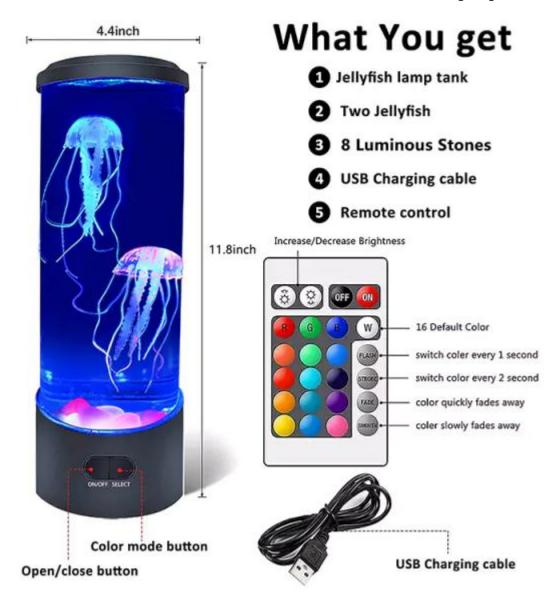

#### Dongguan City Tianhua decor big jellyfish lamp Specification

| Product      | Lava lamp                                                                                  |
|--------------|--------------------------------------------------------------------------------------------|
| MATERIALS    | Plastic & Electronic                                                                       |
| PRODUCT SIZE | Ø10.8*30cm                                                                                 |
| DATA         | USB power & 4 X " AAA " batteries operation                                                |
| Power        | USB power & 4 X " AAA " batteries operation                                                |
| Function     | LED RGB color change selection swith & ON/OFF switch & Swim fish,24 keys remote controller |
| Color        | Black                                                                                      |
| Packing      | 1pc/color box,12pcs/ctn                                                                    |
| Color box    | 12*12*33.1cm                                                                               |
| Carton box   | 50*37.5*35.1 cm                                                                            |