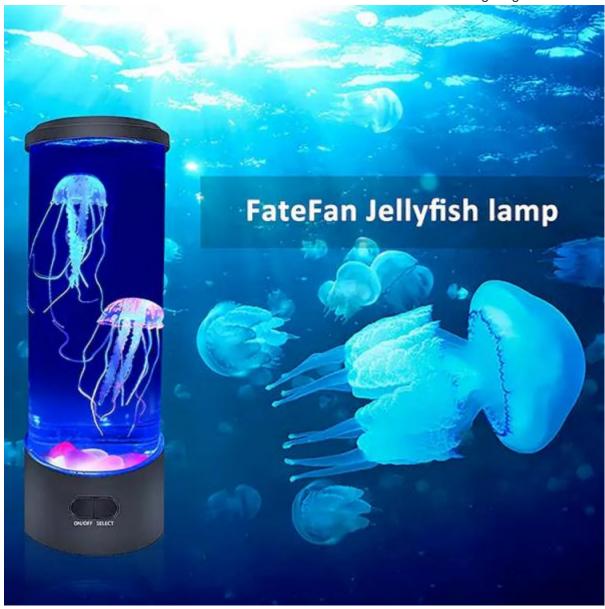

than 10 year experiences to handling these products with unique idea anddesigning ability. The lamp decor indoor. Lamp with a inline ON/OFF switch. It is made of metal. E17 (E14) lampholder inside.

High quality big jellyfish lamp is offered by China manufacturers REDIGLE®. The lamp decor indoor. USB power & 3 X " AA " batteries operation. It is made of metal. LED RGB color change & ON/OFF switch & Jellyfish swim.

#### Dongguan City Tianhua decor big jellyfish lamp Specification

| Product      | Lava lamp                                                                                  |
|--------------|--------------------------------------------------------------------------------------------|
| MATERIALS    | Plastic & Electronic                                                                       |
| PRODUCT SIZE | Ø10.8*30cm                                                                                 |
| DATA         | USB power & 4 X " AAA " batteries operation                                                |
| Power        | USB power & 4 X " AAA " batteries operation                                                |
| Function     | LED RGB color change selection swith & ON/OFF switch & Swim fish,24 keys remote controller |
| Color        | Black                                                                                      |
| Packing      | 1pc/color box,12pcs/ctn                                                                    |
| Color box    | 12*12*33.1cm                                                                               |
| Carton box   | 50*37.5*35.1 cm                                                                            |

### Dongguan City Tianhua decor big jellyfish lamp Feature and Application