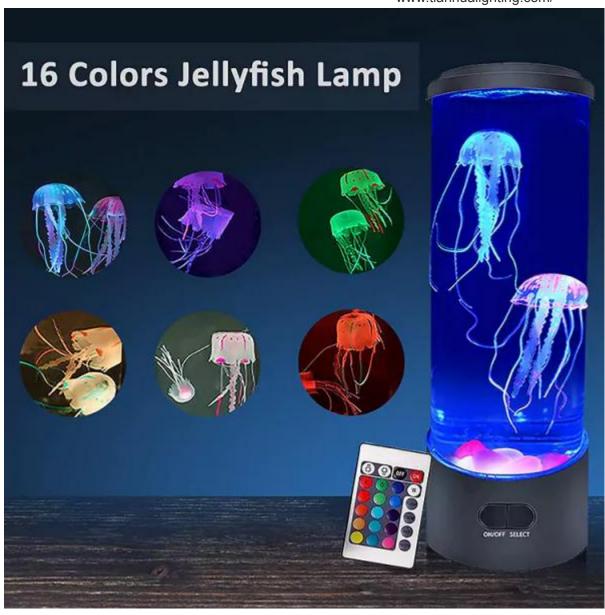

than 10 year experiences to handling these products with unique idea anddesigning ability. The lamp decor indoor. Lamp with a inline ON/OFF switch. It is made of metal. E17 (E14) lampholder inside.

High quality big jellyfish lamp is offered by China manufacturers REDIGLE®. The lamp decor indoor. USB power & 3 X " AA " batteries operation. It is made of metal. LED RGB color change & ON/OFF switch & Jellyfish swim.

#### Dongguan City Tianhua decor big jellyfish lamp Specification

| Product      | Lava lamp                                                                                  |
|--------------|--------------------------------------------------------------------------------------------|
| MATERIALS    | Plastic & Electronic                                                                       |
| PRODUCT SIZE | Ø10.8*30cm                                                                                 |
| DATA         | USB power & 4 X " AAA " batteries operation                                                |
| Power        | USB power & 4 X " AAA " batteries operation                                                |
| Function     | LED RGB color change selection swith & ON/OFF switch & Swim fish,24 keys remote controller |
| Color        | Black                                                                                      |
| Packing      | 1pc/color box,12pcs/ctn                                                                    |
| Color box    | 12*12*33.1cm                                                                               |
| Carton box   | 50*37.5*35.1 cm                                                                            |

### Dongguan City Tianhua decor big jellyfish lamp Feature and Application