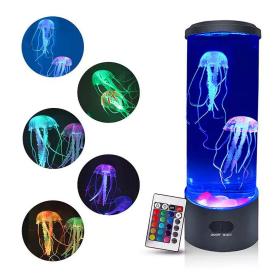

than 10 year experiences to handling these products with unique idea anddesigning ability. The lamp decor indoor. Lamp with a inline ON/OFF switch. It is made of metal. E17 (E14) lampholder inside.

High quality big jellyfish lamp is offered by China manufacturers REDIGLE®. The lamp decor indoor. USB power & 3 X " AA " batteries operation. It is made of metal. LED RGB color change & ON/OFF switch & Jellyfish swim.

#### Dongguan City Tianhua decor big jellyfish lamp Specification

| Product      | Lava lamp                                                                                  |
|--------------|--------------------------------------------------------------------------------------------|
| MATERIALS    | Plastic & Electronic                                                                       |
| PRODUCT SIZE | Ø10.8*30cm                                                                                 |
| DATA         | USB power & 4 X " AAA " batteries operation                                                |
| Power        | USB power & 4 X " AAA " batteries operation                                                |
| Function     | LED RGB color change selection swith & ON/OFF switch & Swim fish,24 keys remote controller |
| Color        | Black                                                                                      |
| Packing      | 1pc/color box,12pcs/ctn                                                                    |
| Color box    | 12*12*33.1cm                                                                               |
| Carton box   | 50*37.5*35.1 cm                                                                            |

### Dongguan City Tianhua decor big jellyfish lamp Feature and Application